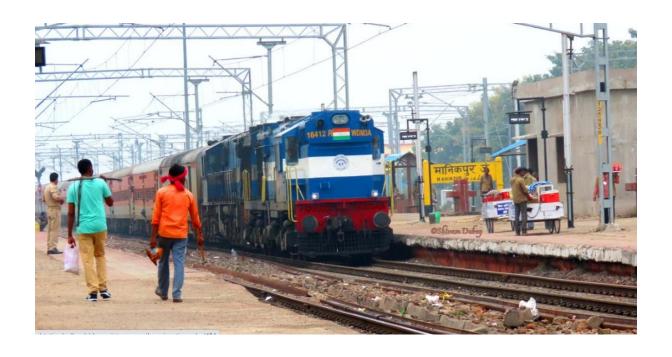

Manikpur Junction Railway Station to Kahara: a journey of 3 hrs 32 minutes(145km).

মানিকপুর থেকে অনেক কম সময় লাগে কাহারা যেতে। মানিকপুর রেল এস্টেশন এর ছবি নিচে দেওয়া হোলো।

Red Pointer is location of Kaharba in Uttar Pradesh.