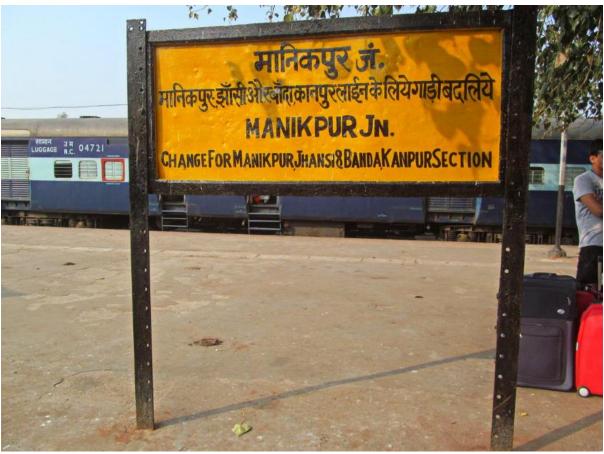

Manikpur Junction Railway Station to Kahara: a journey of 3 hrs 32 minutes(145km).

মানিকপুর থেকে অনেক কম সময় লাগে কাহারা যেতে। মানিকপুর রেল এস্টেশন এর ছবি নিচে দেওয়া হোলো।

Red Pointer is location of Kaharba in Uttar Pradesh.