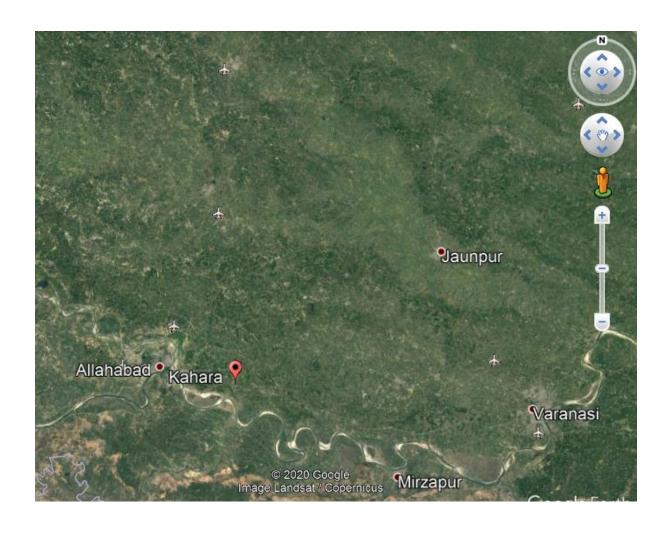

Manikpur Junction Railway Station to Kahara: a journey of 3 hrs 32 minutes(145km).

মানিকপুর থেকে অনেক কম সময় লাগে কাহারা যেতে। মানিকপুর রেল এস্টেশন এর ছবি নিচে দেওয়া হোলো।

Red Pointer is location of Kaharba in Uttar Pradesh.

Geograpohical map