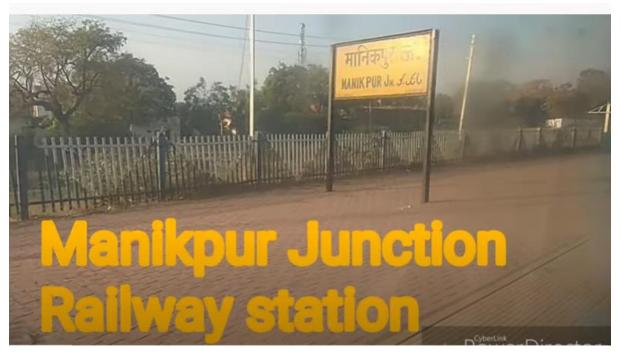

Manikpur Junction Railway Station to Kahara: a journey of 3 hrs 32 minutes(145km).

মানিকপুর থেকে অনেক কম সময় লাগে কাহারা যেতে। মানিকপুর রেল এস্টেশন এর ছবি নিচে দেওয়া হোলো।

Red Pointer is location of Kaharba in Uttar Pradesh.