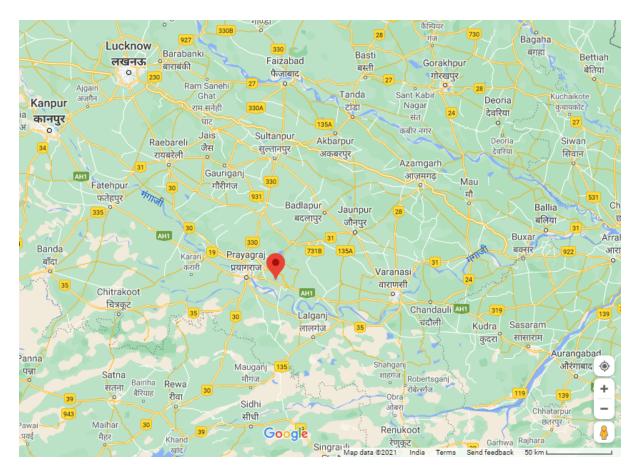

# Kahara

চেলাবাবা ও ক্রেক্জন শিষ্য-ভক্তদের কাছ থেকে আমরা ঠাকুরবাবার কাহারার আশ্রম সম্বন্ধে অবগত হোমেছি। লখনৌ থেকে ক্রেক্জন শিষ্য-ভক্ত একবার কাহারা গিয়েছিলেন। আমরা যেতে পারিনি। কাহারার অবস্থান (location) এখানে দেওয়া হোলো। কাহারা নামে ক্রেকটি জায়গা আছে। বাবার কাহারবা আশ্রম উত্তর প্রদেশের মাহোবা জিলাতে অবস্থিত। মানিকপুর রেল এস্টেশন থেকে কাহারবা সাডে তিন ঘন্টা ও মাহোবা থেকে সাডে ছয় ঘন্টার পথ।

Manikpur Junction Railway Station to Kahara: a journey of 3 hrs 32 minutes(145km).

মানিকপুর থেকে অনেক কম সময় লাগে কাহারা যেতে। মানিকপুর রেল এস্টেশন এর ছবি নিচে দেওয়া হোলো।

Red Pointer is location of Kaharba in Uttar Pradesh.