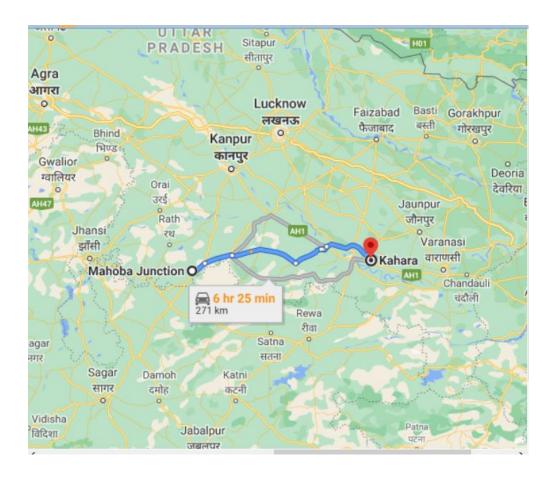

State: Uttar Pradesh
Pincode: 210427/221505
Area: 2190.76 hectares

Population: 3,195 Households: 602 Nearest Town: Mahoba

Mahoba Junction Railway Station to Kahara: a journey of 6 hrs 25 minutes (271km).