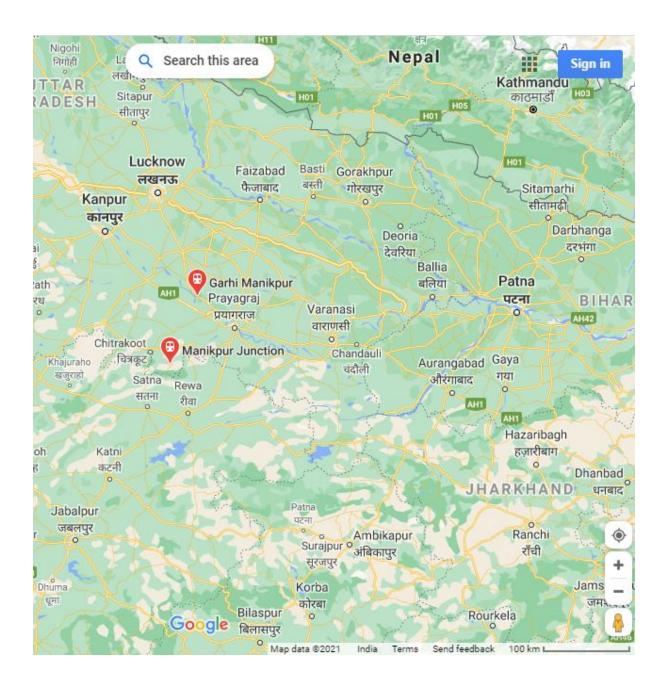

Manikpur Junction Railway Station to Kahara: a journey of 3 hrs 32 minutes(145km).

মানিকপুর থেকে অনেক কম সময় লাগে কাহারা যেতে। মানিকপুর রেল এস্টেশন এর ছবি নিচে দেওয়া হোলো।

Red Pointer is location of Kaharba in Uttar Pradesh.