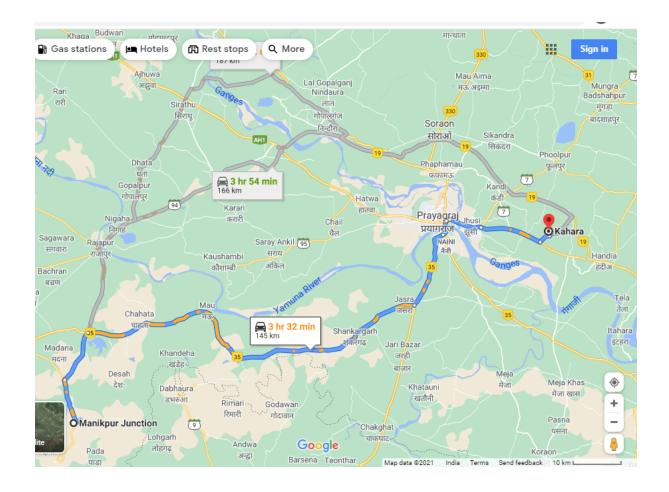

State: Uttar Pradesh
Pincode: 210427/221505
Area: 2190.76 hectares

Population: 3,195 Households: 602 Nearest Town: Mahoba

Mahoba Junction Railway Station to Kahara: a journey of 6 hrs 25 minutes (271km).

Manikpur Junction Railway Station to Kahara: a journey of 3 hrs 32 minutes(145km).

মানিকপুর থেকে অনেক কম সময় লাগে কাহারা যেতে। মানিকপুর রেল এস্টেশন এর ছবি নিচে দেওয়া হোলো।

Red Pointer is location of Kaharba in Uttar Pradesh.