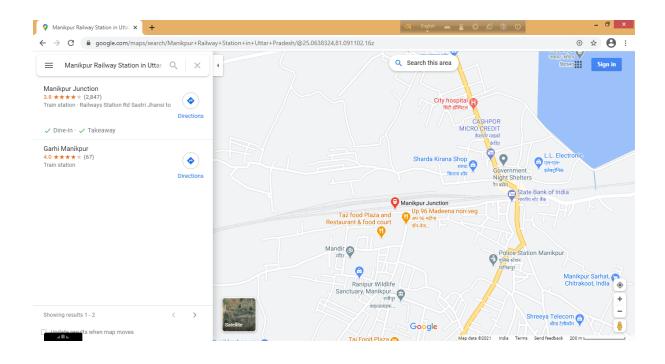

Manikpur Junction Railway Station to Kahara: a journey of 3 hrs 32 minutes(145km).

মানিকপুর থেকে অনেক কম সময় লাগে কাহারা যেতে। মানিকপুর রেল এস্টেশন এর ছবি নিচে দেওয়া হোলো।

Red Pointer is location of Kaharba in Uttar Pradesh.