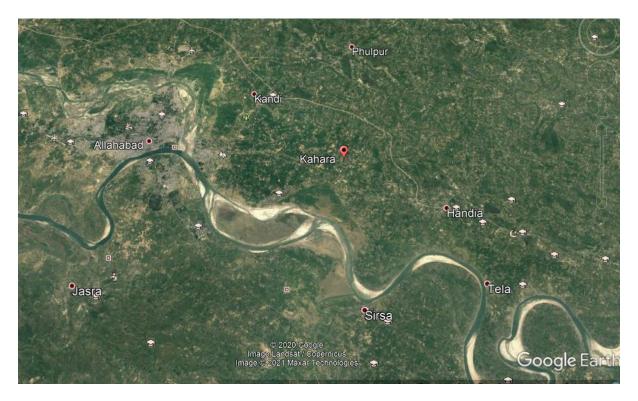

e Private Bus Service Available within 10+ km distance Railway Station

# **Nearby Villages of Kahara**

- Sirsi Khurd
- Bahinga
- Khamriya
- Khiruhi
- Kulkuwan
- Sirsi Kalan
- Ghanduwa
- Tinduhi
- Pach Pahra
- Noorpur
- Kaohari

Kahra - Village Overview
Gram Panchayat : Kahara
Block / Tehsil : Mahoba
District : Mahoba

State: Uttar Pradesh
Pincode: 210427/221505
Area: 2190.76 hectares

Population: 3,195 Households: 602 Nearest Town: Mahoba

Mahoba Junction Railway Station to Kahara: a journey of 6 hrs 25 minutes (271km).

Manikpur Junction Railway Station to Kahara: a journey of 3 hrs 32 minutes(145km).

মানিকপুর থেকে অনেক কম সময় লাগে কাহারা যেতে। মানিকপুর রেল এস্টেশন এর ছবি নিচে দেওয়া হোলো।











Red Pointer is location of Kaharba in Uttar Pradesh.



Geograpohical map